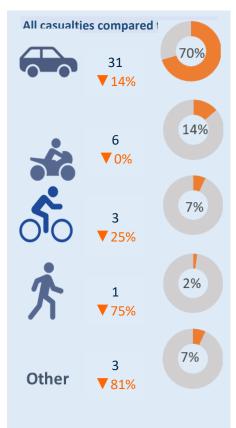

## Car Users in Leicester, Leicestershire & Rutland 2020

#### Motorcyclist Casualties in Leicester, Leicestershire & Rutland 2020

#### Cyclist Casualties in Leicester, Leicestershire & Rutland 2020

#### Pedestrian Casualties in Leicester, Leicestershire & Rutland 2020