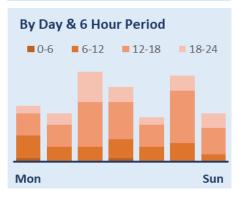

# Leicester, Leicestershire & Rutland Road Safety Report 2020



















## Leicestershire County Road Safety Report 2020



















#### **Leicester City Road Safety Report 2020**



















# Rutland County Road Safety Report 2020



















### Strategic Road Network Road Safety Report 2020



















## Younger Drivers in Leicester, Leicestershire & Rutland 2020



















#### Older Driver Casualties in Leicester, Leicestershire & Rutland 2020



















## Car Users in Leicester, Leicestershire & Rutland 2020



















#### Motorcyclist Casualties in Leicester, Leicestershire & Rutland 2020



















#### Cyclist Casualties in Leicester, Leicestershire & Rutland 2020

















#### Pedestrian Casualties in Leicester, Leicestershire & Rutland 2020

















### **Partnership Activity Output 2020**

**Fatal 4 Operations** 

9 clinics

154 seatbelt offences

**23** phone offences

**Safety Camera Scheme** 

31,055

Camera Speeding
Notices Sent

2,026

Camera Red Light
Notices Sent

2,307

Mobile Camera Van
Hours

1,235

Mobile Camera Van Visits

**Driver Education Workshops** Courses | Attendees

1993 | 14,927 Speed Awareness

236 1,547 What's Driving Us

269 1,955 Motorway Awareness

11 | 85 Safe & Considerate Driving

Officer Issued Tickets

366 Seatbelt

**Tickets Issued** 

307 Mobile

**Phone Tickets Issued** 

288 Speeding

**Tickets Issued**