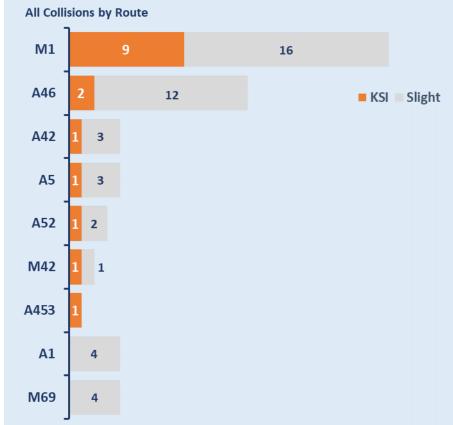

# Leicester, Leicestershire & Rutland Road Safety Report 2020



















## Leicestershire County Road Safety Report 2020



















#### **Leicester City Road Safety Report 2020**



















# Rutland County Road Safety Report 2020



















### Strategic Road Network Road Safety Report 2020



















## Younger Drivers in Leicester, Leicestershire & Rutland 2020



















#### Older Driver Casualties in Leicester, Leicestershire & Rutland 2020



















## Car Users in Leicester, Leicestershire & Rutland 2020



















#### Motorcyclist Casualties in Leicester, Leicestershire & Rutland 2020



















#### Cyclist Casualties in Leicester, Leicestershire & Rutland 2020

















#### Pedestrian Casualties in Leicester, Leicestershire & Rutland 2020

















### **Partnership Activity Output 2020**

**Fatal 4 Operations** 

9 clinics

154 seatbelt offences

**23** phone offences

**Safety Camera Scheme** 

31,055

Camera Speeding
Notices Sent

2,026

Camera Red Light
Notices Sent

2,307

Mobile Camera Van
Hours

1,235

Mobile Came