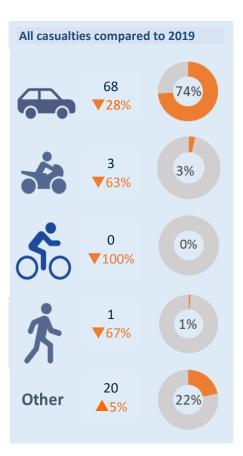

## Car Users in Leicester, Leicestershire & Rutland 2020

#### Motorcyclist Casualties in Leicester, Leicestershire & Rutland 2020

#### Cyclist Casualties in Leicester, Leicestershire & Rutland 2020

#### Pedestrian Casualties in Leicester, Leicestershire & Rutland 2020