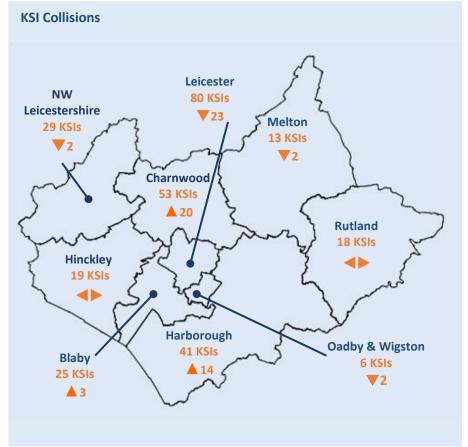

# Leicester, Leicestershire & Rutland Road Safety Report 2020



















## Leicestershire County Road Safety Report 2020



















#### **Leicester City Road Safety Report 2020**



















# Rutland County Road Safety Report 2020



















### Strategic Road Network Road Safety Report 2020



















## Younger Drivers in Leicester, Leicestershire & Rutland 2020



















#### Older Driver Casualties in Leicester, Leicestershire & Rutland 2020



















## Car Users in Leicester, Leicestershire & Rutland 2020



















#### Motorcyclist Casualties in Leicester, Leicestershire & Rutland 2020



















#### Cyclist Casualties in Leicester, Leicestershire & Rutland 2020

















#### Pedestrian Casualties in Leicester, Leicestershire & Rutland 2020

















### **Part