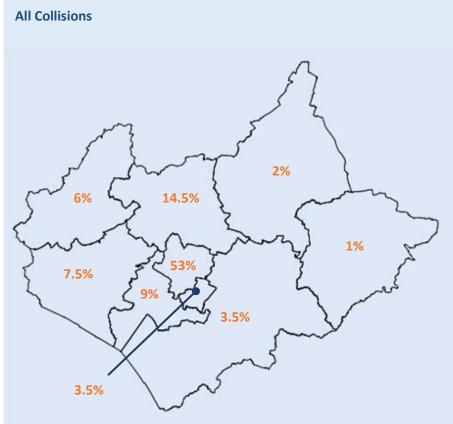

t 2020



















## Leicestershire County Road Safety Report 2020



















#### **Leicester City Road Safety Report 2020**



















# Rutland County Road Safety Report 2020



















### Strategic Road Network Road Safety Report 2020



















## Younger Drivers in Leicester, Leicestershire & Rutland 2020



















#### Older Driver Casualties in Leicester, Leicestershire & Rutland 2020



















## Car Users in Leicester, Leicestershire & Rutland 2020



















#### Motorcyclist Casualties in Leicester, Leicestershire & Rutland 2020



















#### Cyclist Casualties in Leicester, Leicestershire & Rutland 2020

















#### Pedestrian Casualties in Leicester, Leicestershire & Rutland 2020

















### **Partnership Activity Output 2020**

**Fatal 4 Operations** 

9 clinics

154 seatbelt offences

**23** phone offences

**Safety Camera Scheme** 

31,055

Camera Speeding
Notices Sent

2,026

Camera Red Light
Notices Sent

2,307

Mobile Camera Van
Hours

1,235

Mobile Camera Van Visits

**Driver Education Workshops** Courses | Attendees

1993 | 14,927 Speed Awareness

236 1,547 What's Driving Us

269 1,955 Motorway Awareness

11 | 85 Safe & Considerate Driving

Officer Issued Tickets

366 Seatbelt

**Tickets Issued** 

307 Mobile

**Phone Tickets Issued** 

288 Speeding

**Tickets Issued**