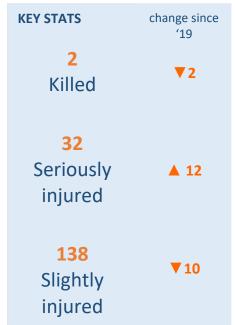

# Leicester, Leicestershire & Rutland Road Safety Report 2020



















## Leicestershire County Road Safety Report 2020



















#### **Leicester City Road Safety Report 2020**



















# Rutland County Road Safety Report 2020



















### Strategic Road Network Road Safety Report 2020



















## Younger Drivers in Leicester, Leicestershire & Rutland 2020



















#### Older Driver Casualties in Leicester, Leicestershire & Rutland 2020



















## Car Users in Leicester, Leicestershire & Rutland 2020



















#### Motorcyclist Casualties in Leicester, Leicestershire & Rutland 2020



















#### Cyclist Casualties in Leicester, Leicestershire & Rutland 2020

















#### Pedestrian Casualties in Leicester, Leicestershire & Rutland 2020

















### **Partnership Activity Output 2020**

**Fatal 4 Operations** 

9 clinics

154 seatbelt offences

**23** phone offences

**Safety Camera Scheme** 

31,055

Camera Speeding
Notices Sent

2,026

Camera Red Light
Notices Sent

2,307

Mobile Camera Van
Hours

1,235

Mobile Camera Van Visits

**Driver Education Workshops** Courses | Attendees

1993