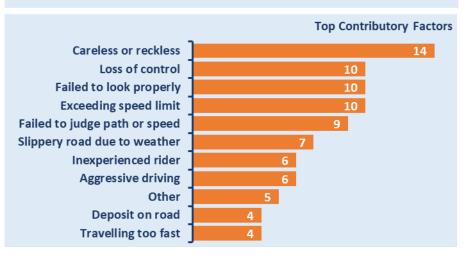

# Leicester, Leicestershire & Rutland Road Safety Report 2020



















## Leicestershire County Road Safety Report 2020



















#### **Leicester City Road Safety Report 2020**



















# Rutland County Road Safety Report 2020



















### Strategic Road Network Road Safety Report 2020



















## Younger Drivers in Leicester, Leicestershire & Rutland 2020



















#### Older Driver Casualties in Leicester, Leicestershire & Rutland 2020



















## Car Users in Leicester, Leicestershire & Rutland 2020



















#### Motorcyclist Casualties in Leicester, Leicestershire & Rutland 2020



















#### Cyclist Casualties in Leicester, Leicestershire & Rutland 2020

















#### Pedestrian Casualties in Leicester, Leicestershire & Rutland 2020

















### **Partnership Activity Output 2020**

**Fatal 4 Operations** 

9 clinics

154 seatbelt offences

**23** phone offences

**Safety Camera Scheme** 

31,055

Camera Speeding
Notices Sent

2,026

Camera Red Light
Notices Sent

2,307

Mobile Camera Van
Hours

1,235

Mobile Camera Van Visits

**Driver Education Workshops** Courses | Attendees

1993 | 14,927 Speed Awareness

236 1,547 What's Driving Us

269 1,955 Motorway Awareness

11 | 85 Safe & Considerate Driving

Officer Issued Tickets

366 Seatbelt

**Tickets Issued** 

307 Mobile

**Phone Tickets Issued** 

288 Speeding

**Tickets Issued**