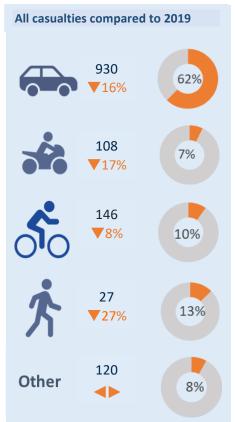

# Leicester, Leicestershire & Rutland Road Safety Report 2020



















## Leicestershire County Road Safety Report 2020



















#### **Leicester City Road Safety Report 2020**



















# Rutland County Road Safety Report 2020



















### Strategic Road Network Road Safety Report 2020



















## Younger Drivers in Leicester, Leicestershire & Rutland 2020



















#### Older Driver Casualties in Leicester, Leicestershire & Rutland 2020



















## Car Users in Leicester, Leicestershire & Rutland 2020



















#### Motorcyclist Casualties in Leicester, Leicestershire & Rutland 2020



















#### Cyclist Casualties in Leicester, Leicestershire & Rutland 2020

















#### Pedestrian Casualties in Leicester, Leicestershire & Rutland 2020

















### **Partne