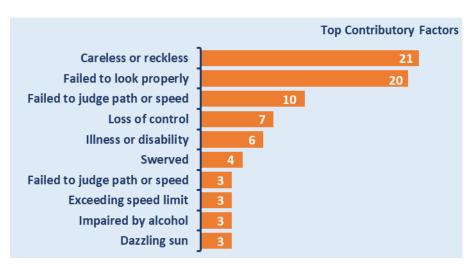

# Leicester, Leicestershire & Rutland Road Safety Report 2020



















## Leicestershire County Road Safety Report 2020



















#### **Leicester City Road Safety Report 2020**



















# Rutland County Road Safety Report 2020



















### Strategic Road Network Road Safety Report 2020



















## Younger Drivers in Leicester, Leicestershire & Rutland 2020



















#### Older Driver Casualties in Leicester, Leicestershire & Rutland 2020



















## Car Users in Leicester, Leicestershire & Rutland 2020



















#### Motorcyclist Casualties in Leicester, Leicestershire & Rutland 2020



















#### Cyclist Casualties in Leicester, Leicestershire & Rutland 2020

















#### Pedestrian Casualties in Leicester, Leicestershire & Rutland 2020

















### **Partnership Activity Output 2020**

**Fatal 4 Operations** 

9 clinics

154 seatbelt offences

**23** phone offences

**Safety Camera Scheme** 

31,055

Camera Speeding
Notices Sent

2,026

Camera Red Light
Notices Sent

2,307

Mobile Camera Van
Hours

1,235

Mobile Camera Van Visits

**Driver Education Workshops** Courses | Attendees

1993 | 14,927 Speed Awareness

236 1,547 What's Driving Us

269 1,955 Motorway Awareness

11 | 85 Safe & Consid