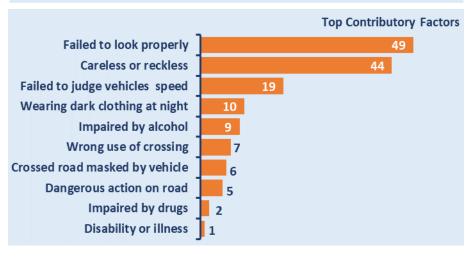

2020



















## Leicestershire County Road Safety Report 2020



















#### **Leicester City Road Safety Report 2020**



















# Rutland County Road Safety Report 2020



















### Strategic Road Network Road Safety Report 2020



















## Younger Drivers in Leicester, Leicestershire & Rutland 2020



















#### Older Driver Casualties in Leicester, Leicestershire & Rutland 2020



















## Car Users in Leicester, Leicestershire & Rutland 2020



















#### Motorcyclist Casualties in Leicester, Leicestershire & Rutland 2020



















#### Cyclist Casualties in Leicester, Leicestershire & Rutland 2020

















#### Pedestrian Casualties in Leicester, Leicestershire & Rutland 2020

















### **Partnership Activity Output 2020**

**Fatal 4 Operations** 

9 clinics

154 seatbelt offences

**23** phone offences

**Safety Camera Scheme** 

31,055

Camera Speeding
Notices Sent

2,026

Camera Red Light
Notices Sent

2,307

Mobile Camera Van
Hours

1,235

Mobile Camera Van Visits

**Driver Education Workshops** Courses | Attendees

1993 | 14,927 Speed Awareness

236 1,547 What's Driving Us

269 1,955 Motorway Awareness

11 | 85 Safe & Considerate Driving

Officer Issued Tickets

366 Seatbelt

**Tickets Issued** 

307 Mobile

**Phone Tickets Issued** 

288 Speeding

**Tickets Issued**