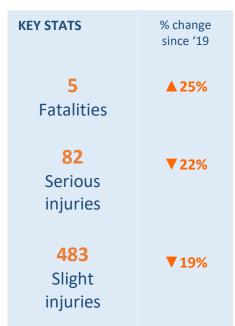

# Leicester, Leicestershire & Rutland Road Safety Report 2020



















## Leicestershire County Road Safety Report 2020



















#### **Leicester City Road Safety Report 2020**



















# Rutland County Road Safety Report 2020



















### Strategic Road Network Road Safety Report 2020



















## Younger Drivers in Leicester, Leicestershire & Rutland 2020



















#### Older Driver Casualties in Leicester, Leicestershire & Rutland 2020



















## Car Users in Leicester, Leicestershire & Rutland 2020



















#### Motorcyclist Casualties in Leicester, Leicestershire & Rutland 2020



















#### Cyclist Casualties in Leicester, Leicestershire & Rutland 2020

















#### Pedestrian Casualties in Leicester, Leicestershire & Rutland 2020

















### **Partnership Activity Output 2020**

**Fatal 4 Operations** 

9 clinics

154 seatbelt offences

**23** phone offences

**Safety Came