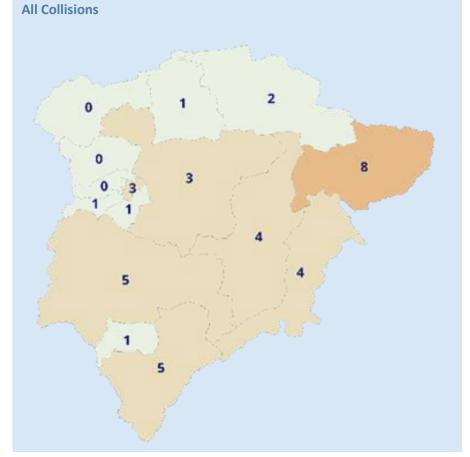

# Leicester, Leicestershire & Rutland Road Safety Report 2020



















## Leicestershire County Road Safety Report 2020



















#### **Leicester City Road Safety Report 2020**



















# Rutland County Road Safety Report 2020



















### Strategic Road Network Road Safety Report 2020



















## Younger Drivers in Leicester, Leicestershire & Rutland 2020



















#### Older Driver Casualties in Leicester, Leicestershire & Rutland 2020



















## Car Users in Leicester, Leicestershire & Rutland 2020



















#### Motorcyclist Casualties in Leicester, Leicestershire & Rutland 2020



















#### Cyclist Casualties in Leicester, Leicestershire & Rutland 2020

















#### Pedestrian Casualties in Leicester, Leicestershire & Rutland 2020

















### **Partnership Activity Output 2020**

**Fatal 4 Operations** 

9 clinics

154 seatbelt offences

**23** phone offences

**Safety Camera Scheme** 

31,055

Camera Speeding
Notices Sent

2,026

Camera Re