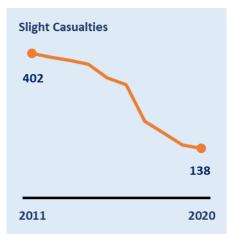

# Leicester, Leicestershire & Rutland Road Safety Report 2020



















## Leicestershire County Road Safety Report 2020



















#### **Leicester City Road Safety Report 2020**



















# Rutland County Road Safety Report 2020



















### Strategic Road Network Road Safety Report 2020



















## Younger Drivers in Leicester, Leicestershire & Rutland 2020



















#### Older Driver Casualties in Leicester, Leicestershire & Rutland 2020



















## Car Users in Leicester, Leicestershire & Rutland 2020



















#### Motorcyclist Casualties in Leicester, Leicestershire & Rutland 2020



















#### Cyclist Casualties in Leicester, Leicestershire & Rutland 2020

















#### Pedestrian Casualties in Leicester, Leicestershire & Rutland 2020

















### **Partnership Activity Output 2020**

**Fatal 4 Operations** 

9 clinics

154 seatbelt offences

**23** phone offences

**Safety Camera Scheme** 

31,055

Camera Speeding
Notices Sent

2,026

Camera Red Light
Notices Sent

2,307

Mobile Camera Van
Hours

1,235

Mobile Camera Van Visits

**Driver Education Workshops** Courses | Attendees

1993 | 14,927 S