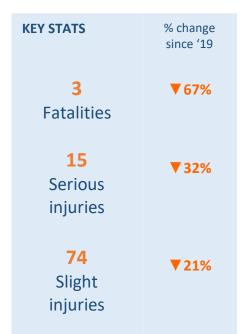

# Leicester, Leicestershire & Rutland Road Safety Report 2020



















## Leicestershire County Road Safety Report 2020



















#### **Leicester City Road Safety Report 2020**



















# Rutland County Road Safety Report 2020



















### Strategic Road Network Road Safety Report 2020



















## Younger Drivers in Leicester, Leicestershire & Rutland 2020



















#### Older Driver Casualties in Leicester, Leicestershire & Rutland 2020



















## Car Users in Leicester, Leicestershire & Rutland 2020



















#### Motorcyclist Casualties in Leicester, Leicestershire & Rutland 2020



















#### Cyclist Casualties in Leicester, Leicestershire & Rutland 2020

















#### Pedestrian Casualties in Leicester, Leicestershire & Rutland 2020

















### **Partnership Activity Output 2020**

**Fatal 4 Operations** 

9 clinics

154 seatbelt offences

**23** phone offences

**Safety Camera Scheme** 

31,055

Camera Speeding
Notices Sent

2,026

Camera Red Light
Notices Sent

2,307

Mobile Camera Van
Hours

1,235

M