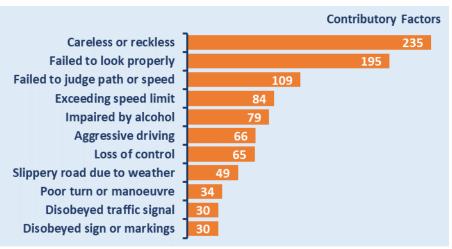

# Leicester, Leicestershire & Rutland Road Safety Report 2020



















## Leicestershire County Road Safety Report 2020



















#### **Leicester City Road Safety Report 2020**



















# Rutland County Road Safety Report 2020



















### Strategic Road Network Road Safety Report 2020



















## Younger Drivers in Leicester, Leicestershire & Rutland 2020



















#### Older Driver Casualties in Leicester, Leicestershire & Rutland 2020



















## Car Users in Leicester, Leicestershire & Rutland 2020



















#### Motorcyclist Casualties in Leicester, Leicestershire & Rutland 2020



















#### Cyclist Casualties in Leicester, Leicestershire & Rutland 2020

















#### Pedestrian Casualties in Leicester, Leicestershire & Rutland 2020

















### **Partnership Activity Output 2020**

**Fatal 4 Operations** 

9 clinics

154 seatbelt offences

**23** phone offences

**Safety Camera Scheme** 

31,055

Camera Speeding
Notices Sent

2,026

Camera Red Light
Notices Sent

2,307

Mobile Camera Van
Hours

1,235

Mobile Camera Van Visits

**Driver Education Workshops** Courses | Attendees

1993 | 14,927 Speed Awareness

236 1,547 What's Driving Us

269 1,955 Motorway Awareness

11 | 85 Safe & Considerate Driving

Officer Issued Tickets

366 Seatbelt

**Tickets Issued** 

30