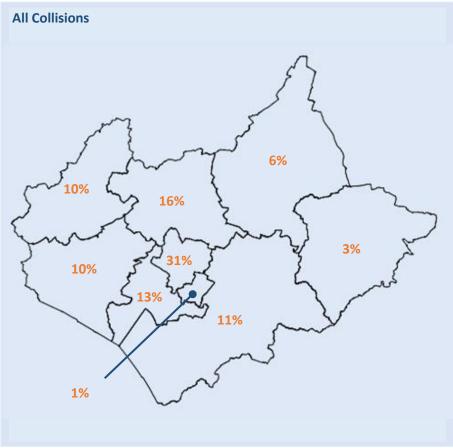

# Leicester, Leicestershire & Rutland Road Safety Report 2020



















## Leicestershire County Road Safety Report 2020



















#### **Leicester City Road Safety Report 2020**



















# Rutland County Road Safety Report 2020



















### Strategic Road Network Road Safety Report 2020



















## Younger Drivers in Leicester, Leicestershire & Rutland 2020



















#### Older Driver Casualties in Leicester, Leicestershire & Rutland 2020



















## Car Users in Leicester, Leicestershire & Rutland 2020



















#### Motorcyclist Casualties in Leicester, Leicestershire & Rutland 2020



















#### Cyclist Casualties in Leicester, Leicestershire & Rutland 2020

















#### Pedestrian Casualties in Leicester, Leicestershire & Rutland 2020

















### **Partnership Activity Output 2020**

**Fatal 4 Operations** 

9 clinics

154 seatbelt offences

**23** phone offences

**Safety Camera Scheme** 

31,055

Camera Speeding
Notices Sent

2,026

Camera Red Light
Notices Sent

2,307

Mobile Camera Van
Hours

1,235

Mobile Camera Van Visits

**Driver Education Workshops** Courses | Attendees

1993 | 14,927 Spe