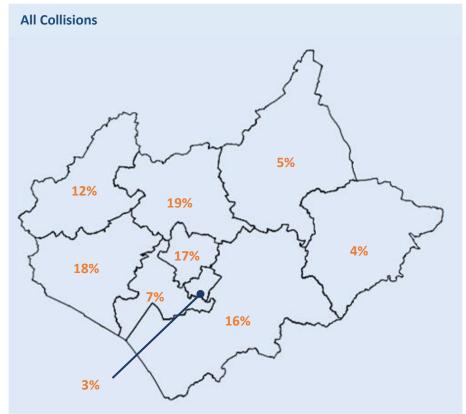

# Leicester, Leicestershire & Rutland Road Safety Report 2020



















## Leicestershire County Road Safety Report 2020



















#### **Leicester City Road Safety Report 2020**



















# Rutland County Road Safety Report 2020



















### Strategic Road Network Road Safety Report 2020



















## Younger Drivers in Leicester, Leicestershire & Rutland 2020



















#### Older Driver Casualties in Leicester, Leicestershire & Rutland 2020



















## Car Users in Leicester, Leicestershire & Rutland 2020



















#### Motorcyclist Casualties in Leicester, Leicestershire & Rutland 2020



















#### Cyclist Casualties in Leicester, Leicestershire & Rutland 2020

















#### Pedestrian Casualties in Leicester, Leicestershire & Rutland 2020

















### **Partnership Activity Output 2020**

**Fatal 4 Operations** 

9 clinics

154 seatbelt offences

**23** phone offences

**Safety Camera Scheme** 

31,055

Camera Speeding
Notices Sent

2,026

Camera Red Light
Notices Sent

2,307

Mobile Camera Van
Hours

1,235

Mobile Camera Van Visits

**Driver Education Workshops** Courses | Attendees

1993 | 14,927 Speed Awareness

236 1,547 What's Driving Us

269 1,955 Motorway Awareness

11 | 85 Safe & Cons