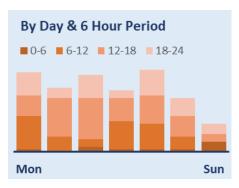

Report 2020



















## Leicestershire County Road Safety Report 2020



















#### **Leicester City Road Safety Report 2020**



















# Rutland County Road Safety Report 2020



















### Strategic Road Network Road Safety Report 2020



















## Younger Drivers in Leicester, Leicestershire & Rutland 2020



















#### Older Driver Casualties in Leicester, Leicestershire & Rutland 2020



















## Car Users in Leicester, Leicestershire & Rutland 2020



















#### Motorcyclist Casualties in Leicester, Leicestershire & Rutland 2020



















#### Cyclist Casualties in Leicester, Leicestershire & Rutland 2020

















#### Pedestrian Casualties in Leicester, Leicestershire & Rutland 2020

















### **Partnership Activity Output 2020**

**Fatal 4 Operations** 

9 clinics

154 seatbelt offences

**23** phone offences

**Safety Camera Scheme** 

31,055

Camera Speeding
Notices Sent

2,026

Camera Red Light
Notices Sent

2,307

Mobile Camera Van
Hours

1,235

Mobile Camera Van Visits

**Driver Education Workshops** Courses | Attendees

1993 | 14,927 Speed Awareness

236 1,547 What's Driving Us

269 1,955 Motorway Awareness

11 | 85 Safe & Considerate Driving

Officer Issued Tickets

366 Seatbelt

**Tickets Issued** 

307 Mobile

**Phone Tickets Issued** 

288 Speeding

**Tickets Issued**