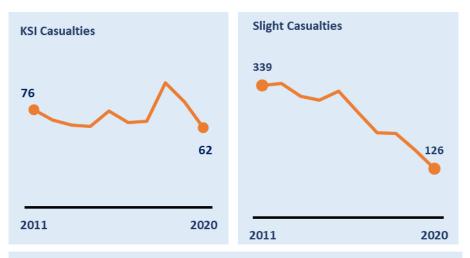

ort 2020



















## Leicestershire County Road Safety Report 2020



















#### **Leicester City Road Safety Report 2020**



















# Rutland County Road Safety Report 2020



















### Strategic Road Network Road Safety Report 2020



















## Younger Drivers in Leicester, Leicestershire & Rutland 2020



















#### Older Driver Casualties in Leicester, Leicestershire & Rutland 2020



















## Car Users in Leicester, Leicestershire & Rutland 2020



















#### Motorcyclist Casualties in Leicester, Leicestershire & Rutland 2020



















#### Cyclist Casualties in Leicester, Leicestershire & Rutland 2020

















#### Pedestrian Casualties in Leicester, Leicestershire & Rutland 2020

















### **Partnership Activity Output 2020**

**Fatal 4 Operations** 

9 clinics

154 seatbelt offences

**23** phone offences

**Safety Camera Scheme** 

31,055

Camera Speeding
Notices Sent

2,026

Camera Red Light
Notices Sent

2,307

Mobile Camera Van
Hours

1,235

Mobile Camera Van Visits

**Driver Education Workshops** Courses | Attendees

1993 | 14,927 Speed Awareness

236 1,547 What's Driving Us

269 1,955 Motorway Awareness

11 | 85 Safe & Considerate Driving

Officer Issued Tickets

366 Seatbelt

**Tickets Issued** 

307 Mobile

**Phone Tickets Issued** 

288 Speeding

**Tickets Issued**