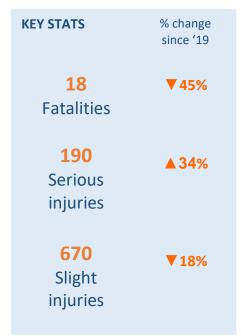

# Leicester, Leicestershire & Rutland Road Safety Report 2020



















## Leicestershire County Road Safety Report 2020



















#### **Leicester City Road Safety Report 2020**



















# Rutland County Road Safety Report 2020



















### Strategic Road Network Road Safety Report 2020



















## Younger Drivers in Leicester, Leicestershire & Rutland 2020



















#### Older Driver Casualties in Leicester, Leicestershire & Rutland 2020



















## Car Users in Leicester, Leicestershire & Rutland 2020



















#### Motorcyclist Casualties in Leicester, Leicestershire & Rutland 2020



















#### Cyclist Casualties in Leicester, Leicestershire & Rutland 2020

















#### Pedestrian Casualties in Leicester, Leicestershire & Rutland 2020

















### **Partnership Activity Output 2020**

**Fatal 4 Operations** 

9 c