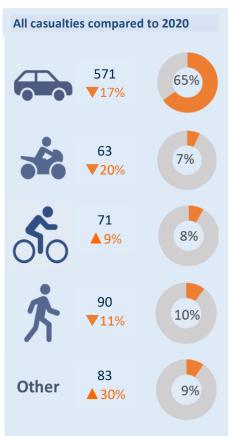

## Car Users in Leicester, Leicestershire & Rutland 2020

#### Motorcyclist Casualties in Leicester, Leicestershire & Rutland 2020

#### Cyclist Casualties in Leicester, Leicestershire & Rutland 2020

#### Pedestrian Casualties in Leicester, Leicestershire & Rutland 2020