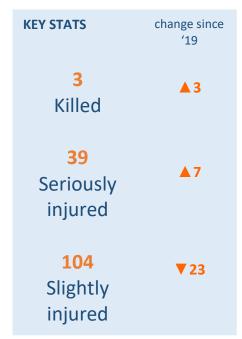

# Leicester, Leicestershire & Rutland Road Safety Report 2020



















## Leicestershire County Road Safety Report 2020



















#### **Leicester City Road Safety Report 2020**



















# Rutland County Road Safety Report 2020



















### Strategic Road Network Road Safety Report 2020



















## Younger Drivers in Leicester, Leicestershire & Rutland 2020



















#### Older Driver Casualties in Leicester, Leicestershire & Rutland 2020



















## Car Users in Leicester, Leicestershire & Rutland 2020



















#### Motorcyclist Casualties in Leicester, Leicestershire & Rutland 2020



















#### Cyclist Casualties in Leicester, Leicestershire & Rutland 2020

















#### Pedestrian Casualties in Leicester, Leicestershire & Rutland 2020

















### **Partnership Activity Output 2020**

**Fatal 4 Operations** 

9 clinics

154 seatbelt offences

**23** phone offences

**Safety Camera Scheme** 

31,055

Camera Speeding
Notices Sent

2,026

Camera Red Light
Notices Sent

2,307

Mobile Camera Van
Hours

1,235

Mobile Camera Van Visits

**Driver Education Workshops** Courses | Attendees

1993 | 14,927 Speed Awareness

236 1,547 What's Driving Us

269 1,955 Motorway Awareness

11 | 85 Safe & Considerate Driving

Officer Issued Tickets

366 Seatbelt

**Tickets Issued** 

307 Mobile

**Phone Tickets Issued** 

288 Speeding

**Tickets Issued**