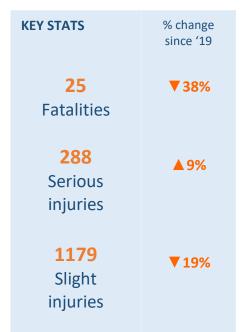

# Leicester, Leicestershire & Rutland Road Safety Report 2020



















## Leicestershire County Road Safety Report 2020



















#### **Leicester City Road Safety Report 2020**



















# Rutland County Road Safety Report 2020



















### Strategic Road Network Road Safety Report 2020



















## Younger Drivers in Leicester, Leicestershire & Rutland 2020



















#### Older Driver Casualties in Leicester, Leicestershire & Rutland 2020



















## Car Users in Leicester, Leicestershire & Rutland 2020



















#### Motorcyclist Casualties in Leicester, Leicestershire & Rutland 2020



















#### Cyclist Casualties in Leicester, Leicestershire & Rutland 2020

















#### Pedestrian Casualties in Leicester, Leicestershire & Rutland 2020

















##