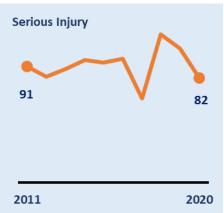

# Leicester, Leicestershire & Rutland Road Safety Report 2020



















## Leicestershire County Road Safety Report 2020



















#### **Leicester City Road Safety Report 2020**



















# Rutland County Road Safety Report 2020



















### Strategic Road Network Road Safety Report 2020



















## Younger Drivers in Leicester, Leicestershire & Rutland 2020



















#### Older Driver Casualties in Leicester, Leicestershire & Rutland 2020



















## Car Users in Leicester, Leicestershire & Rutland 2020



















#### Motorcyclist Casualties in Leicester, Leicestershire & Rutland 2020



















#### Cyclist Casualties in Leicester, Leicestershire & Rutland 2020

















#### Pedestrian Casualties in Leicester, Leicestershire & Rutland 2020

















### **Partnership Activity Output 2020**

**Fatal 4 Operations** 

9 clinics

154 seatbelt offences

**23** phone offences

**Safety Camera Schem