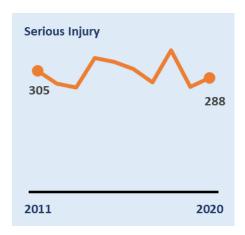

# Leicester, Leicestershire & Rutland Road Safety Report 2020



















## Leicestershire County Road Safety Report 2020



















#### **Leicester City Road Safety Report 2020**



















# Rutland County Road Safety Report 2020



















### Strategic Road Network Road Safety Report 2020



















## Younger Drivers in Leicester, Leicestershire & Rutland 2020



















#### Older Driver Casualties in Leicester, Leicestershire & Rutland 2020



















## Car Users in Leicester, Leicestershire & Rutland 2020



















#### Motorcyclist Casualties in Leicester, Leicestershire & Rutland 2020



















#### Cyclist Casualties in Leicester, Leicestershire & Rutland 2020

















#### Pedestrian Casualties in Leicester, Leicestershire & Rutland 2020

















### **