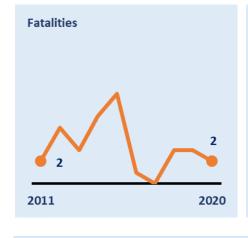

# Leicester, Leicestershire & Rutland Road Safety Report 2020



















## Leicestershire County Road Safety Report 2020



















#### **Leicester City Road Safety Report 2020**



















# Rutland County Road Safety Report 2020



















### Strategic Road Network Road Safety Report 2020



















## Younger Drivers in Leicester, Leicestershire & Rutland 2020



















#### Older Driver Casualties in Leicester, Leicestershire & Rutland 2020



















## Car Users in Leicester, Leicestershire & Rutland 2020



















#### Motorcyclist Casualties in Leicester, Leicestershire & Rutland 2020



















#### Cyclist Casualties in Leicester, Leicestershire & Rutland 2020

















#### Pedestrian Casualties in Leicester, Leicestershire & Rutland 2020

















### **Partnership Activity Output 2020**

**Fatal 4 Operations** 

9 clinics

154 seatbelt offences

**23** phone offences

**Safety Camera Scheme** 

31,055

Camera Speeding
Notices Sent

2,026

Cam