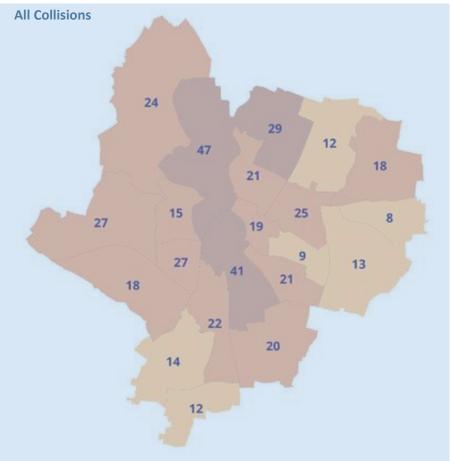

# Leicester, Leicestershire & Rutland Road Safety Report 2020



















## Leicestershire County Road Safety Report 2020



















#### **Leicester City Road Safety Report 2020**



















# Rutland County Road Safety Report 2020



















### Strategic Road Network Road Safety Report 2020



















## Younger Drivers in Leicester, Leicestershire & Rutland 2020



















#### Older Driver Casualties in Leicester, Leicestershire & Rutland 2020



















## Car Users in Leicester, Leicestershire & Rutland 2020



















#### Motorcyclist Casualties in Leicester, Leicestershire & Rutland 2020



















#### Cyclist Casualties in Leicester, Leicestershire & Rutland 2020

















#### Pedestrian Casualties in Leicester, Leicestershire & Rutland 2020

















### **Partnership Activity Output 2020**

**Fatal 4 Operations** 

9 clinics

154 seatbelt offences

**23** phone offences

**Safety Camera Scheme*