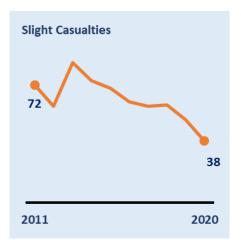

# Leicester, Leicestershire & Rutland Road Safety Report 2020



















## Leicestershire County Road Safety Report 2020



















#### **Leicester City Road Safety Report 2020**



















# Rutland County Road Safety Report 2020



















### Strategic Road Network Road Safety Report 2020



















## Younger Drivers in Leicester, Leicestershire & Rutland 2020



















#### Older Driver Casualties in Leicester, Leicestershire & Rutland 2020



















## Car Users in Leicester, Leicestershire & Rutland 2020



















#### Motorcyclist Casualties in Leicester, Leicestershire & Rutland 2020



















#### Cyclist Casualties in Leicester, Leicestershire & Rutland 2020

















#### Pedestrian Casualties in Leicester, Leicestershire & Rutland 2020

















### **Partnership Activity Output 2020**

**Fatal 4 Operations** 

9 clinics

154 seatbelt offences

**23** phone offences

**Safety Camera Scheme** 

31,055

Camera Speeding
Notices Sent

2,026

Camera Red Light
Notices Sent

2,307

Mobile Camera Van
Hours

1,235

Mobile Camera Van Visits

**Driver Education Workshops** Courses | Attendees

1993 | 14,927 Speed Awareness

236 1,547 What's Driving Us

269 1,955 Motorway Awareness

11 | 85 Safe & Co