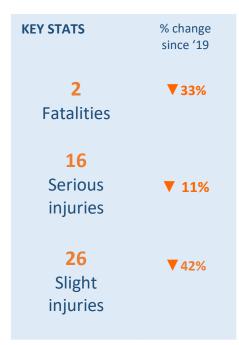

# Leicester, Leicestershire & Rutland Road Safety Report 2020



















## Leicestershire County Road Safety Report 2020



















#### **Leicester City Road Safety Report 2020**



















# Rutland County Road Safety Report 2020



















### Strategic Road Network Road Safety Report 2020



















## Younger Drivers in Leicester, Leicestershire & Rutland 2020



















#### Older Driver Casualties in Leicester, Leicestershire & Rutland 2020



















## Car Users in Leicester, Leicestershire & Rutland 2020



















#### Motorcyclist Casualties in Leicester, Leicestershire & Rutland 2020



















#### Cyclist Casualties in Leicester, Leicestershire & Rutland 2020

















#### Pedestrian Casualties in Leicester, Leicestershire & Rutland 2020

















### **Partnership Activity Output 2020**

**Fatal 4 Operations** 

9 clinics

154 seatbelt offences

**23** phone offences

**Safety Camera Scheme** 

31,055

Camera Speeding
Notices Sent

2,026

C