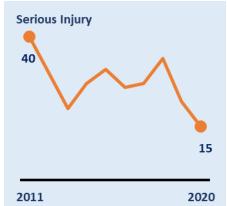

# Leicester, Leicestershire & Rutland Road Safety Report 2020



















## Leicestershire County Road Safety Report 2020



















#### **Leicester City Road Safety Report 2020**



















# Rutland County Road Safety Report 2020



















### Strategic Road Network Road Safety Report 2020



















## Younger Drivers in Leicester, Leicestershire & Rutland 2020



















#### Older Driver Casualties in Leicester, Leicestershire & Rutland 2020



















## Car Users in Leicester, Leicestershire & Rutland 2020



















#### Motorcyclist Casualties in Leicester, Leicestershire & Rutland 2020



















#### Cyclist Casualties in Leicester, Leicestershire & Rutland 2020

















#### Pedestrian Casualties in Leicester, Leicestershire & Rutland 2020

















### **Partnership Activity Output 2020**

**Fatal 4 Operations** 

9 clinics

154 seatbelt offences

**23** phone offences

**Safety Camera Scheme** 

31,055

Camera Speeding
Notices Sent

2,026

Camera Red Light
Notices Sent

2,307

Mobile Camera Van
Hours

1,235

Mobile Ca