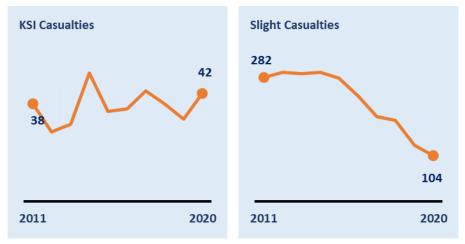

# Leicester, Leicestershire & Rutland Road Safety Report 2020



















## Leicestershire County Road Safety Report 2020



















#### **Leicester City Road Safety Report 2020**



















# Rutland County Road Safety Report 2020



















### Strategic Road Network Road Safety Report 2020



















## Younger Drivers in Leicester, Leicestershire & Rutland 2020



















#### Older Driver Casualties in Leicester, Leicestershire & Rutland 2020



















## Car Users in Leicester, Leicestershire & Rutland 2020



















#### Motorcyclist Casualties in Leicester, Leicestershire & Rutland 2020



















#### Cyclist Casualties in Leicester, Leicestershire & Rutland 2020

















#### Pedestrian Casualties in Leicester, Leicestershire & Rutland 2020

















### **Partnership Activity Output 2020**

**Fatal 4 Operations** 

9 clinics

154 seatbelt offences

**23** phone offences

**Safety Camera Scheme** 

31,055

Camera Speeding
Notices Sent

2,026

Camera Red Light
Notices Sent

2,307

Mobile Camera Van
Hours

1,235

Mobile Camera Van Visits

**Driver Education Workshops** Courses | Attendees

1993 | 14,927 Speed Awareness

236 1,547 What's Driving Us

269 1,955 Motorway Awareness

11 | 85 Safe & Considerate Driving

Officer Issued Tickets

366 Seatbelt

**Tickets Issued** 

307 Mobile

**Phone Tickets Issued** 

288 Speeding

**Tickets Issued**