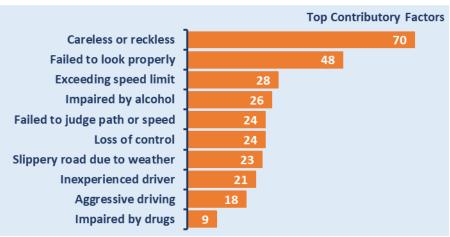

# Leicester, Leicestershire & Rutland Road Safety Report 2020



















## Leicestershire County Road Safety Report 2020



















#### **Leicester City Road Safety Report 2020**



















# Rutland County Road Safety Report 2020



















### Strategic Road Network Road Safety Report 2020



















## Younger Drivers in Leicester, Leicestershire & Rutland 2020



















#### Older Driver Casualties in Leicester, Leicestershire & Rutland 2020



















## Car Users in Leicester, Leicestershire & Rutland 2020



















#### Motorcyclist Casualties in Leicester, Leicestershire & Rutland 2020



















#### Cyclist Casualties in Leicester, Leicestershire & Rutland 2020

















#### Pedestrian Casualties in Leicester, Leicestershire & Rutland 2020

















### **Partnership Activity Output 2020**

**Fatal 4 Operations** 

9 clinics

154 seatbelt offences

**23** phone offences

**Safety Camera Scheme** 

31,055

Camera Speeding
Notices Sent

2,026

Camera Red Light
Notices Sent

2,307

Mobile Camera Van
Hours

1,235

Mobile Camera Van Visits

**Driver Education Workshops** Courses | Attendees

1993 | 14,927 Speed