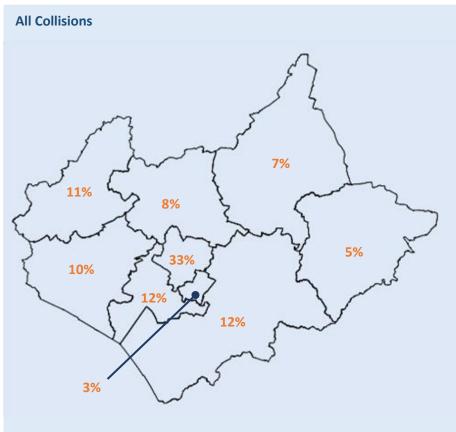

# Leicester, Leicestershire & Rutland Road Safety Report 2020



















## Leicestershire County Road Safety Report 2020



















#### **Leicester City Road Safety Report 2020**



















# Rutland County Road Safety Report 2020



















### Strategic Road Network Road Safety Report 2020



















## Younger Drivers in Leicester, Leicestershire & Rutland 2020



















#### Older Driver Casualties in Leicester, Leicestershire & Rutland 2020



















## Car Users in Leicester, Leicestershire & Rutland 2020



















#### Motorcyclist Casualties in Leicester, Leicestershire & Rutland 2020



















#### Cyclist Casualties in Leicester, Leicestershire & Rutland 2020

















#### Pedestrian Casualties in Leicester, Leicestershire & Rutland 2020

















### **Partnership Activity Output 2020**

**Fatal 4 Operations** 

9 clinics

154 seatbelt offences

**23** phone offences

**Safety Camera Scheme** 

31,055

Camera Speeding
Notices Sent

2,026

Camera Red Light
Notices Sent

2,307

Mobile Camera Van
Hours

1,235

Mobile Camera Van Visits

**Driver Education Workshops** Courses | Attendees

1993 | 14,927 Speed Awareness

236 1,547 What's Driving Us

269 1,955 Motorway Awareness

11 | 85 Safe & Considerate Driving

Officer Issued Tickets

366 Seatbelt

**Tickets Issued** 

307 Mobile

**Phone Tickets Issued** 

288 Speeding

**Tickets Issued**