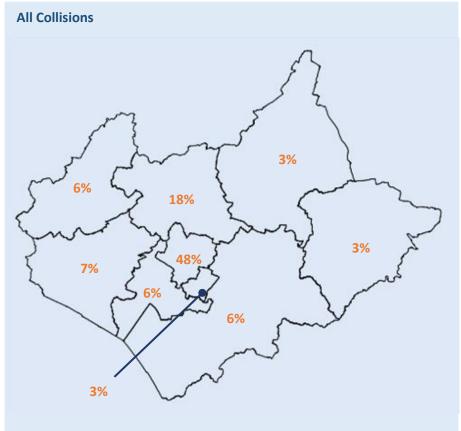

# Leicester, Leicestershire & Rutland Road Safety Report 2020



















## Leicestershire County Road Safety Report 2020



















#### **Leicester City Road Safety Report 2020**



















# Rutland County Road Safety Report 2020



















### Strategic Road Network Road Safety Report 2020



















## Younger Drivers in Leicester, Leicestershire & Rutland 2020



















#### Older Driver Casualties in Leicester, Leicestershire & Rutland 2020



















## Car Users in Leicester, Leicestershire & Rutland 2020



















#### Motorcyclist Casualties in Leicester, Leicestershire & Rutland 2020



















#### Cyclist Casualties in Leicester, Leicestershire & Rutland 2020

















#### Pedestrian Casualties in Leicester, Leicestershire & Rutland 2020

















### **Partnership Activity Output 2020**

**Fatal 4 Operations** 

9 clinics

154 seatbelt offences

**23** phone offences

**Safety Camera Scheme** 

31,055

Camera Speeding
Notices Sent

2,026

Camera Red Light
Notices Sent

2,307

Mobile Camera Van
Hours

1,235

Mobile Camera Van Visits

**Driver Education Workshops** Courses | Attendees

1993 | 14,927 Speed Awareness

236 1,547 What's Driving Us

269 1,955 Motorway Awareness

11 | 85 Safe & Considerate Driving

Officer Issued Tickets

366 Seatbelt

**Tickets Issued** 

307 Mobile

**Phone Tickets Issued** 

288 Speeding

**Tickets Issued**