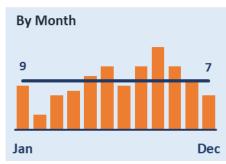

# Leicester, Leicestershire & Rutland Road Safety Report 2020



















## Leicestershire County Road Safety Report 2020



















#### **Leicester City Road Safety Report 2020**



















# Rutland County Road Safety Report 2020



















### Strategic Road Network Road Safety Report 2020



















## Younger Drivers in Leicester, Leicestershire & Rutland 2020



















#### Older Driver Casualties in Leicester, Leicestershire & Rutland 2020



















## Car Users in Leicester, Leicestershire & Rutland 2020



















#### Motorcyclist Casualties in Leicester, Leicestershire & Rutland 2020



















#### Cyclist Casualties in Leicester, Leicestershire & Rutland 2020

















#### Pedestrian Casualties in Leicester, Leicestershire & Rutland 2020

















### **Partnership Activity Output 2020**

**Fatal 4 Operations** 

9 clinics

154 seatbelt offences

**23** phone offences

**Safety Camera Scheme** 

31,055

Camera Speeding
Notices Sent

2,026

Camera Red Light
Notices Sent

2,307

Mobile Camera Van
Hours

1,235

Mobile Camera Van Visits

**Driver Education Workshops** Courses | Attendees

1993 | 14,927 Speed Awareness

236 1,547 What's Driving Us

269 1,955 Motorway Awareness

11 | 85 Safe & Considerate Driving

Officer Issued Tickets

366 Seatbelt

**Tickets Issued** 

307 Mobile

**Phone Tickets Issued** 

288 Speeding

**Tickets Issued**