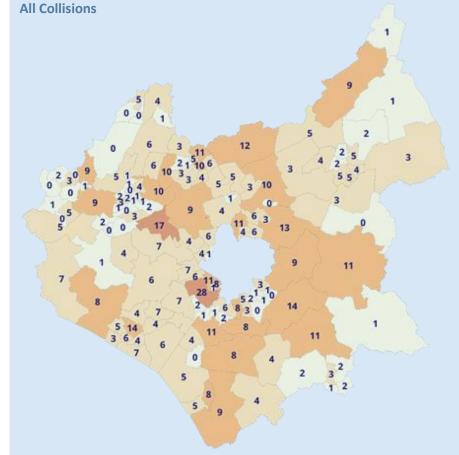

# Leicester, Leicestershire & Rutland Road Safety Report 2020



















## Leicestershire County Road Safety Report 2020



















#### **Leicester City Road Safety Report 2020**



















# Rutland County Road Safety Report 2020



















### Strategic Road Network Road Safety Report 2020



















## Younger Drivers in Leicester, Leicestershire & Rutland 2020



















#### Older Driver Casualties in Leicester, Leicestershire & Rutland 2020



















## Car Users in Leicester, Leicestershire & Rutland 2020



















#### Motorcyclist Casualties in Leicester, Leicestershire & Rutland 2020



















#### Cyclist Casualties in Leicester, Leicestershire & Rutland 2020

















#### Pedestrian Casualties in Leicester, Leicestershire & Rutland 2020

















### **Partnership Activity Output 2020**

**Fatal 4 Operations** 

9 clinics