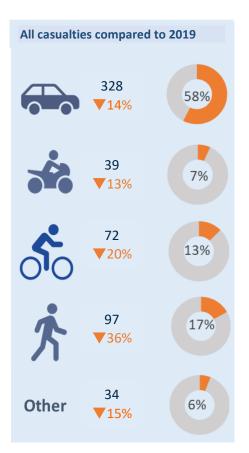

## Car Users in Leicester, Leicestershire & Rutland 2020

#### Motorcyclist Casualties in Leicester, Leicestershire & Rutland 2020

#### Cyclist Casualties in Leicester, Leicestershire & Rutland 2020

#### Pedestrian Casualties in Leicester, Leicestershire & Rutland 2020