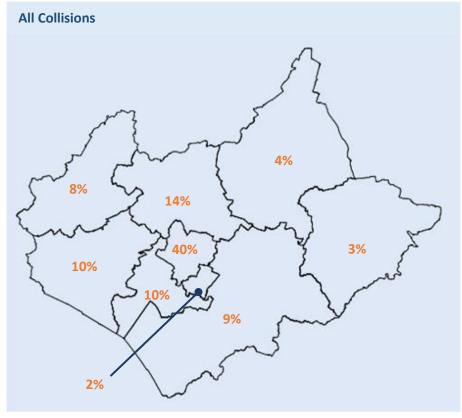

# Leicester, Leicestershire & Rutland Road Safety Report 2020



















## Leicestershire County Road Safety Report 2020



















#### **Leicester City Road Safety Report 2020**



















# Rutland County Road Safety Report 2020



















### Strategic Road Network Road Safety Report 2020



















## Younger Drivers in Leicester, Leicestershire & Rutland 2020



















#### Older Driver Casualties in Leicester, Leicestershire & Rutland 2020



















## Car Users in Leicester, Leicestershire & Rutland 2020



















#### Motorcyclist Casualties in Leicester, Leicestershire & Rutland 2020



















#### Cyclist Casualties in Leicester, Leicestershire & Rutland 2020

















#### Pedestrian Casualties in Leicester, Leicestershire & Rutland 2020

















### **Partnership Activity Output 2020**

**Fatal 4 Operations** 

9 clinics

154 seatbelt offences

**23** phone offences

**Safety Camera Scheme** 

31,055

Camera Speeding
Notices Sent

2,026

Camera Red Light
Notices Sent

2,307

Mobile Camera Van
Hours

1,235

Mobile Camera Van Visits

**Driver Education Workshops** Courses | Attendees

1993 | 14,927 Speed Awareness

236 1,547 What's Driving Us

269 1,955 Motorway Awareness

11 | 85 Safe & Considerate Driving

Officer Issued Tickets

366 Seatbelt

**Tickets Issued**