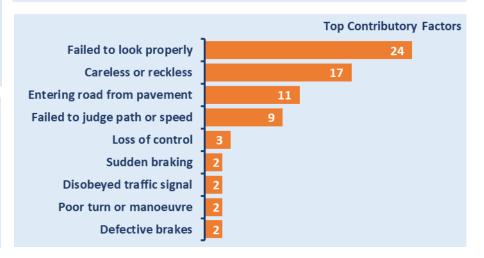

# Leicester, Leicestershire & Rutland Road Safety Report 2020



















## Leicestershire County Road Safety Report 2020



















#### **Leicester City Road Safety Report 2020**



















# Rutland County Road Safety Report 2020



















### Strategic Road Network Road Safety Report 2020



















## Younger Drivers in Leicester, Leicestershire & Rutland 2020



















#### Older Driver Casualties in Leicester, Leicestershire & Rutland 2020



















## Car Users in Leicester, Leicestershire & Rutland 2020



















#### Motorcyclist Casualties in Leicester, Leicestershire & Rutland 2020



















#### Cyclist Casualties in Leicester, Leicestershire & Rutland 2020

















#### Pedestrian Casualties in Leicester, Leicestershire & Rutland 2020

















### **Partnership Activity Output 2020**

**Fatal 4 Operations** 

9 clinics

154 seatbelt offences

**23** phone offences

**Safety Camera Scheme** 

31,055

Camera Speeding
Notices Sent

2,026

Camera Red Light
Notices Sent

2,307

Mobile Camera Van
Hours

1,235

Mobile Camera Van Visits

**Driver Education Workshops** Courses | Attendees

1993 | 14,927 Speed Awareness

236 1,547 What's Driving Us

269 1,955 Motorway Awareness

11 | 85 Safe & Considerate Driving

Officer Issued Tickets

366 Seatbelt

**Tickets Issued** 

307 Mobile

**Phone Tickets Issued** 

288 Speeding

**Tickets Issued**